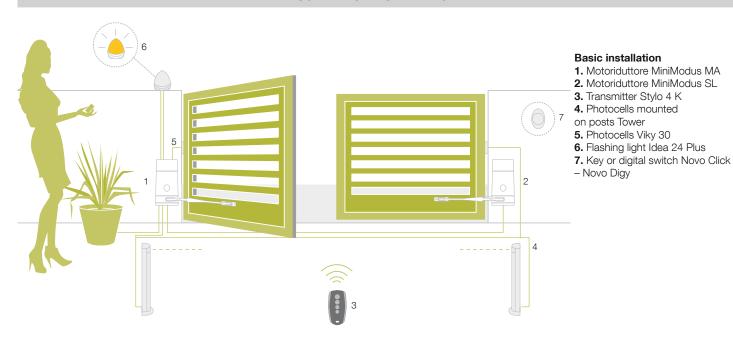

### **SCHEME OF INSTALLATION**

KINGGATES
GATES AND DOOR
AUTOMATION
MADE IN ITALY