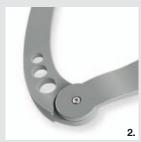

#### 2. ARTICULATED ARM

Strong die-cast aluminium arm with anti-shearing device