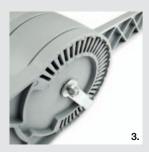

# 3. MECHANICAL LIMIT SWITCH

Strong adjustable steel limit switch

|                        |             | MINIMODUS 24 - TECHNICAL DATA |
|------------------------|-------------|-------------------------------|
| Alimentazione          | (Vac 50 Hz) | 230                           |
| Power supply           | (Vdc)       | 24                            |
| Torque                 | (Nm)        | 150                           |
| Speed                  | (giri/min.) | 1,2 ÷ 1,7                     |
| Protection level       | (IP)        | 44                            |
| Weight                 | (kg)        | 6,5                           |
| Max length of the gate | (m)         | 2                             |
| Max weight of the gate | (kg)        | 250                           |
| Work cycle             | (%)         | 30                            |
| Dimensions             | (mm)        | 155x253x314                   |
| Working temperature    | (°C)        | -20 ÷ +50                     |