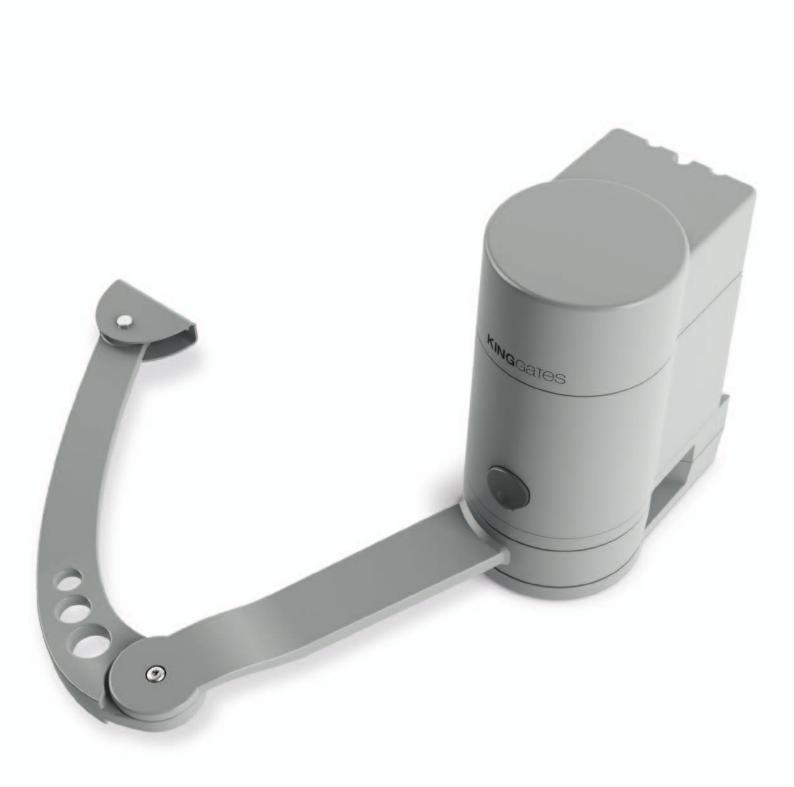

# **MiniModus**

**Automation for swing gates** 

# **MiniModus**

# Automation for swing gates with leaves up to 2m - 250Kg

#### **EASY TO INSTALL**

MiniModus is the gear motor with articulated arm for swing gates with leaves up to 2 m and 250 kg. With just 155 mm in width, this gear motor allows its fixing also on small spaces while the geometry of the articulated arm guarantees its installation also on wide posts with distance between the axle of the leave and the fixing surface of the gear motor up to 240 mm.

#### **COMPACT AND SAFE**

MiniModus holds inside a control unit and the housing for batteries which guarantee operations also after several hours after a black-out. The release operation, as for all KINGgates products, is simple and fast while the fixing of the gear motor to a post and on the gate is fast and comfortable to the fitter. In fact, thanks to screw-adjustable brackets, it is not necessary any operation of welding.