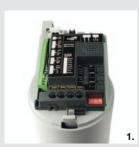

# INTEGRATED CONTROL

Star MIN224 is the integrated control unit inside MiniModus. This control unit radically simplifies the fitter's job by guaranteeing high performances in terms of safety, duration and speed. Its plastic box, the spare fuses and the removable memory card are examples of the functionality and design of this reliable and innovative product. The software technology PWM (pulse width modulation) guarantees the safety in case of obstacle and allows the regulation of the speed on opening and closing of the gate.

#### 1. CONTROL UNIT

Fast regulation by trimmers and dip-switches, programming with self-learning function