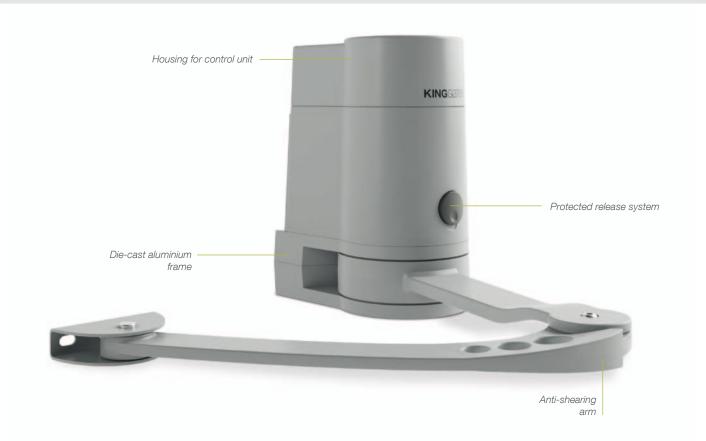

#### **COMPACT AND SAFE**

MiniModus holds inside a control unit and the housing for batteries which guarantee operations also after several hours after a black-out. The release operation, as for all KINGgates products, is simple and fast while the fixing of the gear motor to a post and on the gate is fast and comfortable to the fitter. In fact, thanks to screw-adjustable brackets, it is not necessary any operation of welding.

# INTEGRATED CONTROL

Star MIN224 is the integrated control unit inside MiniModus. This control unit radically simplifies the fitter's job by guaranteeing high performances in terms of safety, duration and speed. Its plastic box, the spare fuses and the removable memory card are examples of the functionality and design of this reliable and innovative product. The software technology PWM (pulse width modulation) guarantees the safety in case of obstacle and allows the regulation of the speed on opening and closing of the gate.

#### 1. CONTROL UNIT

Fast regulation by trimmers and dip-switches, programming with self-learning function

#### 2. ARTICULATED ARM

Strong die-cast aluminium arm with anti-shearing device

# 3. MECHANICAL LIMIT SWITCH

Strong adjustable steel limit switch

|                        |             | MINIMODUS 24 - TECHNICAL DATA |
|------------------------|-------------|-------------------------------|
| Alimentazione          | (Vac 50 Hz) | 230                           |
| Power supply           | (Vdc)       | 24                            |
| Torque                 | (Nm)        | 150                           |
| Speed                  | (giri/min.) | 1,2 ÷ 1,7                     |
| Protection level       | (IP)        | 44                            |
| Weight                 | (kg)        | 6,5                           |
| Max length of the gate | (m)         | 2                             |
| Max weight of the gate | (kg)        | 250                           |
| Work cycle             | (%)         | 30                            |
| Dimensions             | (mm)        | 155x253x314                   |
| Working temperature    | (°C)        | -20 ÷ +50                     |